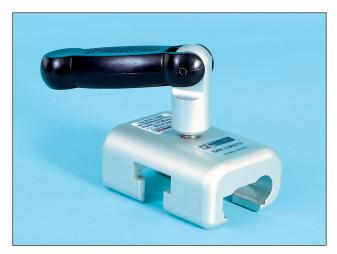

## SpringLoc Clamp

## Instantly attaches to side rail quickly & smoothly

The newly designed SpringLoc Clamp locks patient positioning devices and surgical equipment with a flat mounting post anywhere along an operating table side rail.

## **Features**

- Securely locks accessories with a flat 1" x 1/4" (2.5cm x .6 cm) mounting post
- Attaches easily to the operating table side rail without the need of table notches
- SpringLoc Clamp is easily removed without the need for a release lever
- 800 lb. (363 kg) patient weight capacity